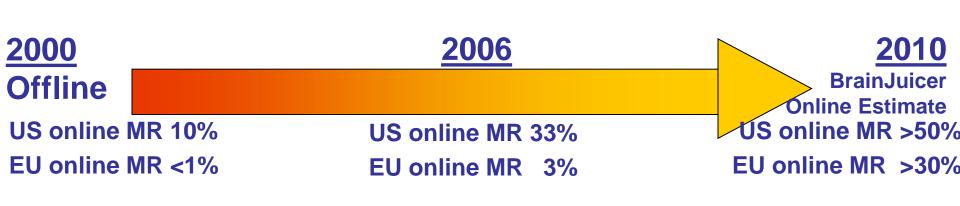

# **Market Research Evolution**

#### **Offline Advantages**

- Representative than online
- Greater tactile capabilities
- More depth & breadth possibilities

**Online Advantages** 

- More representative
- Scaleable
- Faster fieldwork
- Greater honesty
- No interviewer effect
- Global reach
- Rich media capability
- Engaging interactivity