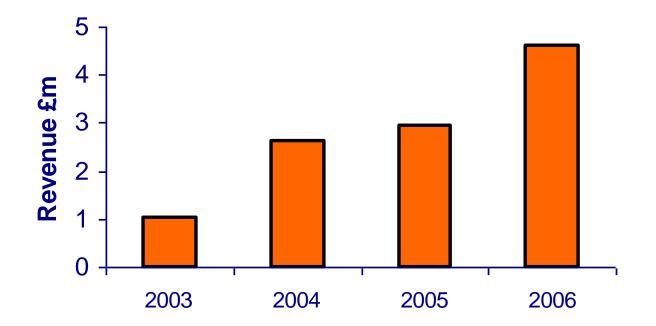

# **Financials**

- Revenue increased by 57% to £4.6m (2005: £2.9m)
- Operating profit (before listing costs) increased to £477k (2005: £2k)
- Profit after tax (before listing costs) increased to £291k (2005: loss £38k)