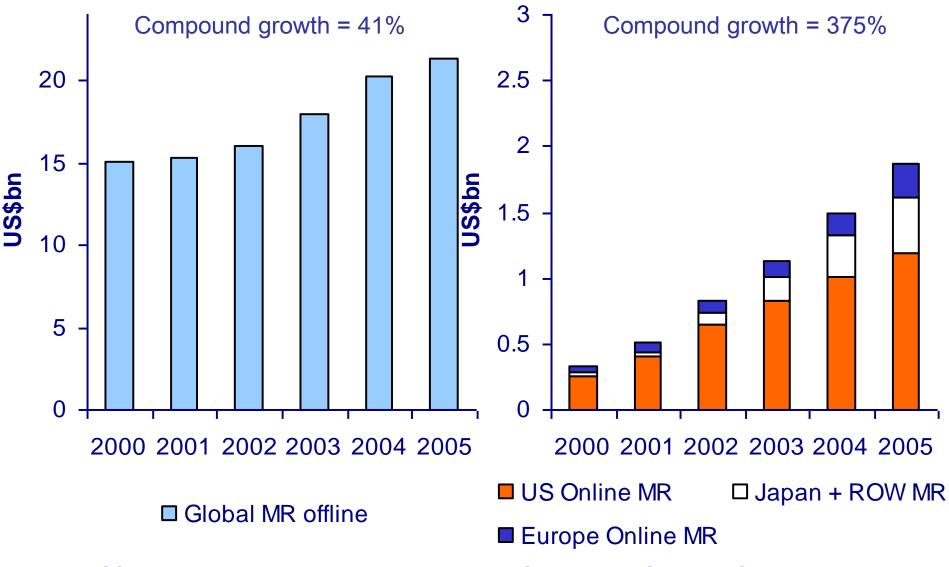

### **Growth of Market Research**

ESOMAR 2005 Industry Report + Inside Research US & European Online MR Spending Index

brainjuicer.